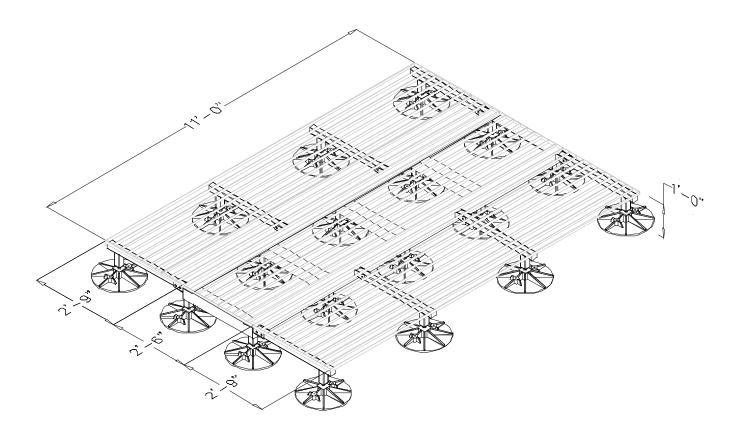

## **CCM1108L EQUPMENT PLATFORM**

All ASP platforms are suitable for any undeveloped land or roofton site applications unless specified otherwise.

This unit is a general purpose equipment support platform that is completely grated and used on ground sites to support various types of equipment. Center frame dimensions are 11' w X 2' 8' d. Standard height is 12", with adjustable legs.

**Material:** Galv. steel; polypropylene bases

**Bases:** 18 **Weight:** 1130 lbs.

**Dimensions:** 11'0" w x 8' 0" d x 12" h (overall)

**Options:** Guardrail, ladder, stairs, telco rack, cable hangers,

protection pads