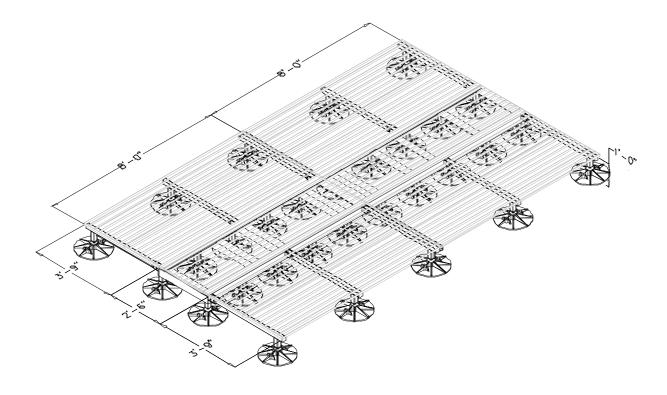

## VS1610L GROUND SITE PLATFORM

This platform is used to support various type of equipment on ground sites. The platform is completely grated with the center frame dimensions of 16'0"wX2'8"d.

Material: Galv. steel; polypropylene bases

**Bases:** 20 **Weight:** 1870 lbs.

**Dimensions:** 16' 0" w x 10' 0" d x 12" h (overall)

**Options:** Guardrail, ladder, stairs, telco rack, cable hangers,

protection pads