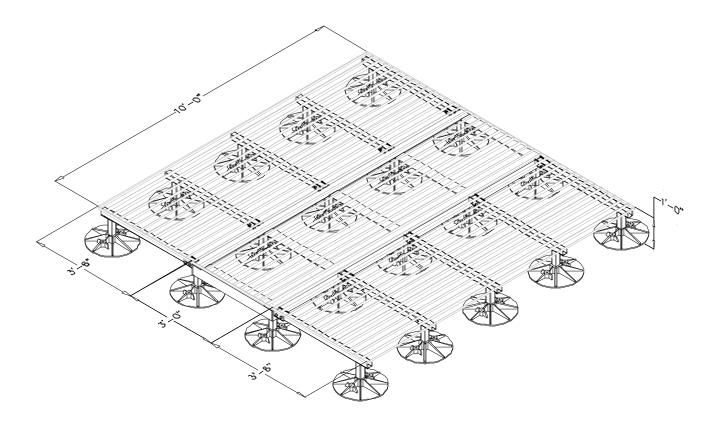

## WF1010L EQUIPMENT PLATFORM

A general purpose equipment support platform that is completely grated and used on ground sites to support various types of equipment. Center frame is 10'0"wX3'0"d. Standard height is 12", with adjustable legs.

| Material:          | Galv. steel; polypropylene bases                      |
|--------------------|-------------------------------------------------------|
| Bases:             | 20                                                    |
| Weight:            | 1260 lbs.                                             |
| <b>Dimensions:</b> | 10'0" w x 10'0" d x 12" h (overall)                   |
| <b>Options:</b>    | Guardrail, ladder, stairs, telco rack, cable hangers, |
|                    | protection pads                                       |